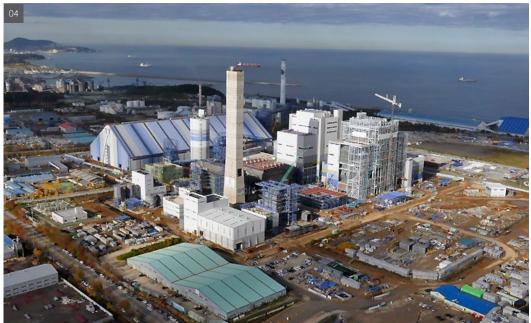

# Goseong Hai Thermal Power Plant

Goseong Hai #1,2 USC (Ultra-Supercritical) coal-fired power plant constructed two (2) 1040MW units of generation capacity. It is the largest IPP (Independent Power Project) in Korea. Hanmiglobal (HG) provides Project Management Services during the Construction and Commissioning Phases of the project.

Scope :Project Management
Client :Goseong Green Power
Location : Goseong, Korea
Capacity: 2,080MW

Coal/Oil-Fired Power Hanmiglobal