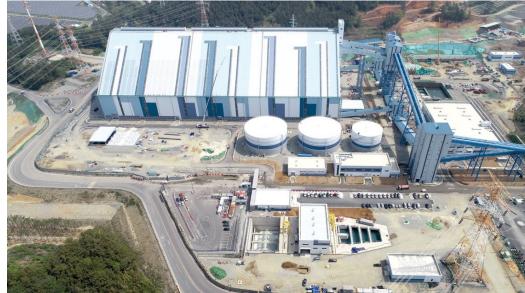

# Ulsan Waste to Energy Project

Ulsan Waste to Energy (WtE) plant is a project of "Resource recovery facilities" incinerating up to 220.8 t/d SRF industrial waste to generate steam of 60 t/h. To maximize its productivity and availability the project has an understanding of DOR (Division of Responsibility) with suburb facilities to avoid overlapped investment in the project. The CODs was July, 2016.

Scope : Project Management

Client :KR Energy
Location :Ulsan, Korea
Capacity :220.8 t/d

Hanmiglobal Waste to Energy