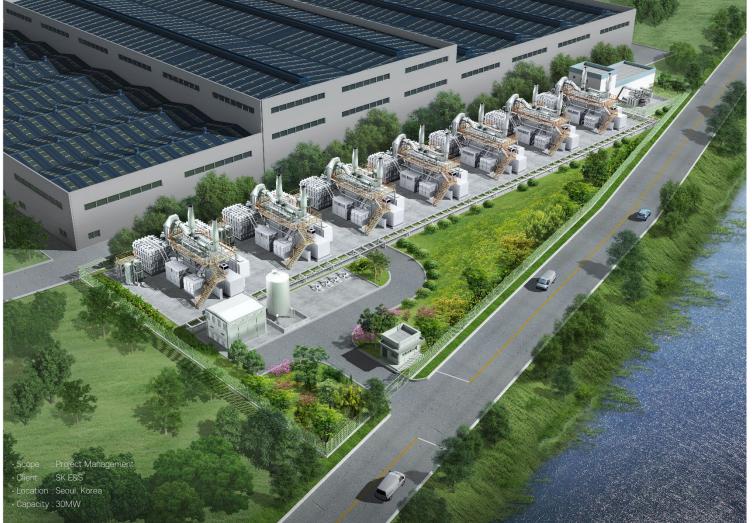

# Godeok Green Energy Power Plant

This project delivered a 20MW capacity Fuel Cell Power Plant in unused land near metro depot in order to increase Seoul city energy-independence. Seven (7) units of 2.8MW capacity Molten Carbonate Fuel Cell were installed at a cost of \$9.3 Million.

Scope : Project Management

Client :SK E&S

Location : Seoul, Korea

Capacity:30MW