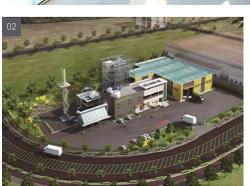

# Godeok Green Energy Power Plant

This project delivered a 20MW capacity Fuel Cell Power Plant in unused land near metro depot in order to increase Seoul city energy-independence. Seven (7) units of 2.8MW capacity Molten Carbonate Fuel Cell were installed at a cost of \$9.3 Million.

Scope : Project Management

Client :SK E&S

Location : Seoul, Korea

Capacity:30MW