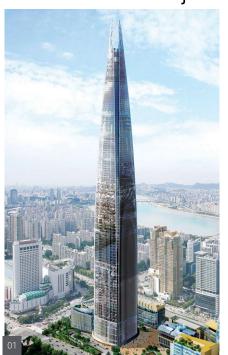

## Other Landmark Projects

- Lotte World Tower
  Hotel & Residence
  B6F/125F, 555m
- 02 Busan LCT 5-Star Signial Hotel
- Oman Shipyard
  2-Dry Dock (410m x 95m)
  1-Floating Dock (300m x 70m)
- 04 Busan New Port
- 2002 World Cup Main Stadium B1F/6F, 58,551.73㎡
- Paradise City
  Hotel & Residence
  330,000m²
- Peru Chinchero New Airprot
  Passenger Terminal: 46,900m2
  Runway 4,000m x 45m
- O8 South-East Seoul Logistics Center B2/7F, 409,319m<sup>2</sup>