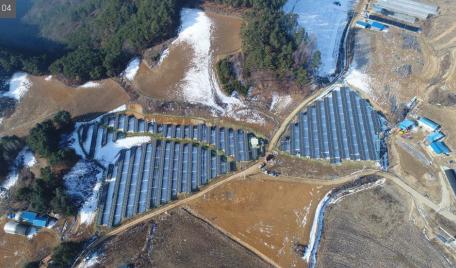

# Yeongam Solar Power Plant

Yeongam Photovoltaic Power Plant is located in Hwalseongsan where the site was an abandoned ranch near the existing wind farm. The total site area is 296ha which is similar to Yeouido's area. Total 246,000 PV module produces 120GWH electricity for a year, and it supplies electricity to 28,000 houses. Also, the adopted Energy Storage System(ESS) enables to secure grid reliability and power quality. HG's PM services shortened the construction period and made COD start by six months earlier, maximizing the Client's profit.

Scope :Project Management
Client :Yeongam Solar Power
Location :Yeongam, Korea

Capacity:100MW

Hanmiglobal Solar Power