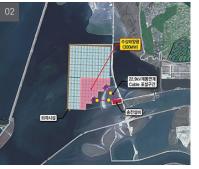

### 02 Saemanguem Floating Solar Plant and Grid Connection

Scope : Project Management
Client : Saemangeum Solar Power

Location : Gunsan, Korea
Capacity : 300MW

Solar Power Hanmiglobal