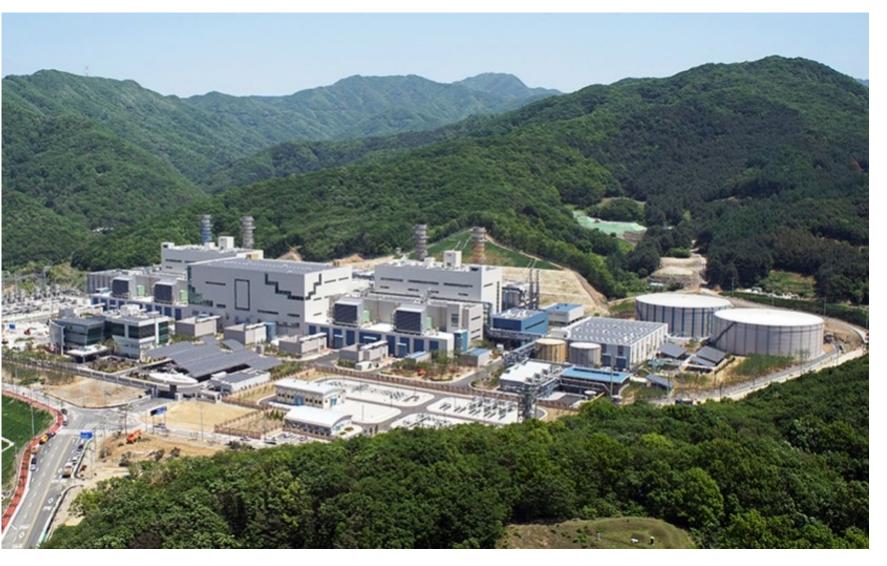

# Goseong Hai Thermal Power Plant

Goseong Hai #1,2 USC (Ultra-Supercritical) coal-fired power plant constructed two (2) 1040MW units of generation capacity. It is the largest IPP (Independent Power Project) in Korea. Hanmiglobal (HG) provides Project Management Services during the Construction and Commissioning Phases of the project.

Scope :Project Management
Client :Goseong Green Power
Location : Goseong, Korea
Capacity: 2,080MW

Coal/Oil-Fired Power Hanmiglobal