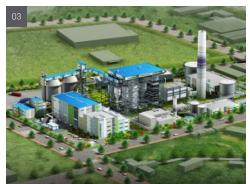

# Goseong Hai Thermal Power Plant

Goseong Hai #1,2 USC (Ultra-Supercritical) coal-fired power plant constructed two (2) 1040MW units of generation capacity. It is the largest IPP (Independent Power Project) in Korea. Hanmiglobal (HG) provides Project Management Services during the Construction and Commissioning Phases of the project.

Scope :Project Management
Client :Goseong Green Power
Location : Goseong, Korea
Capacity: 2,080MW

Coal/Oil-Fired Power Hanmiglobal