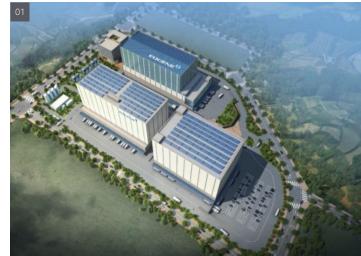

# Yeongam Solar Power Plant

Yeongam Photovoltaic Power Plant is located in Hwalseongsan where the site was an abandoned ranch near the existing wind farm. The total site area is 296ha which is similar to Yeouido's area. Total 246,000 PV module produces 120GWH electricity for a year, and it supplies electricity to 28,000 houses. Also, the adopted Energy Storage System(ESS) enables to secure grid reliability and power quality. HG's PM services shortened the construction period and made COD start by six months earlier, maximizing the Client's profit.

Scope :Project Management
Client :Yeongam Solar Power
Location :Yeongam, Korea

Capacity:100MW

Hanmiglobal Solar Power