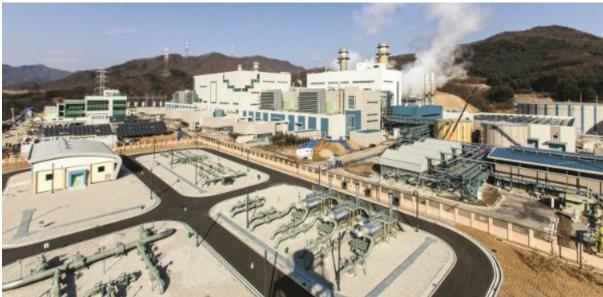

# Combined Cycle Power Plant in Dongducheon

Dongducheon LNG Combined Cycle Power Plant has a 1,716MW of generation capacity. The configuration of this LNG power plant consist of two (2) 858MW units operated by Dongducheon Dream Power starting its COD in March 2015. Hanmiglobal (HG) provides Due Diligence and Lender's Technical Advisor Services

Scope :Lender's Technical Advisor
Client :DongducheonDreamPower
Location :Dongducheon, Korea

Capacity: 1,716MW

Landmark Project
Overseas Activities