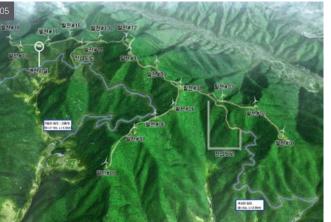

# Jeju Hanlim Offshore Wind Power Plant

Jeju Hanlim Offshore Wind Power Plant is a project with 100MW of generation capacity and will be the first privately owned mega-scale offshore wind project in Korea. The Client, Jeju Hanlim Offshore Wind, consist of five (5) different shareholders with KEPCO as the major shareholder. HanmiGlobal provides technical services to the Client with the Owner's Engineer role

Scope : Owner's Engineer

Client : Jeju Hanlim Offshore wind

Location : Jeju, Korea

Capacity: 100MW(5.56MW x 18Units)

Wind Power Hanmiglobal