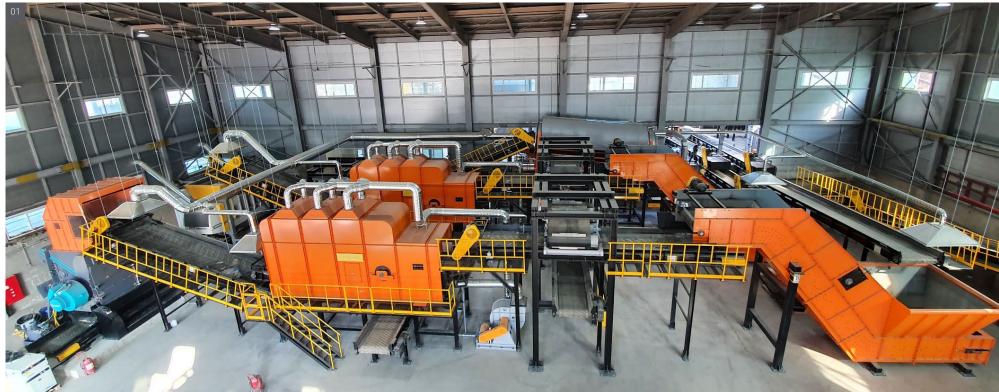

# Ulsan Waste to Energy Project

Ulsan Waste to Energy (WtE) plant is a project of "Resource recovery facilities" incinerating up to 220.8 t/d SRF industrial waste to generate steam of 60 t/h. To maximize its productivity and availability the project has an understanding of DOR (Division of Responsibility) with suburb facilities to avoid overlapped investment in the project. The CODs was July, 2016.

Scope : Project Management

Client :KR Energy
Location :Ulsan, Korea
Capacity :220.8 t/d

Hanmiglobal Waste to Energy