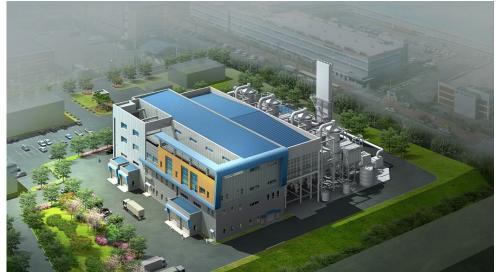

# Ulsan Waste to Energy Project

Ulsan Waste to Energy (WtE) plant is a project of "Resource recovery facilities" incinerating up to 220.8 t/d SRF industrial waste to generate steam of 60 t/h. To maximize its productivity and availability the project has an understanding of DOR (Division of Responsibility) with suburb facilities to avoid overlapped investment in the project. The CODs was July, 2016.

Scope : Project Management

Client :KR Energy
Location :Ulsan, Korea
Capacity :220.8 t/d

Hanmiglobal Waste to Energy