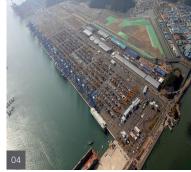

## Other Landmark Projects

- Lotte World Tower
  Hotel & Residence
  B6F/125F, 555m
- 02 Busan LCT 5-Star Signial Hotel
- Oman Shipyard
  2-Dry Dock (410m x 95m)
  1-Floating Dock (300m x 70m)
- 04 Busan New Port
- 2002 World Cup Main Stadium B1F/6F, 58,551.73㎡
- Paradise City
  Hotel & Residence
  330,000m²
- Peru Chinchero New Airprot
  Passenger Terminal: 46,900m2
  Runway 4,000m x 45m
- O8 South-East Seoul Logistics Center B2/7F, 409,319m<sup>2</sup>