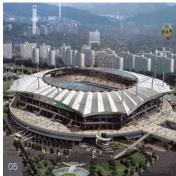

## Other Landmark Projects

- Lotte World Tower
  Hotel & Residence
  B6F/125F, 555m
- 02 Busan LCT 5-Star Signial Hotel
- Oman Shipyard
  2-Dry Dock (410m x 95m)
  1-Floating Dock (300m x 70m)
- 04 Busan New Port
- 2002 World Cup Main Stadium B1F/6F, 58,551.73㎡
- Paradise City
  Hotel & Residence
  330,000m²
- Peru Chinchero New Airprot
  Passenger Terminal: 46,900m2
  Runway 4,000m x 45m
- O8 South-East Seoul Logistics Center B2/7F, 409,319m<sup>2</sup>