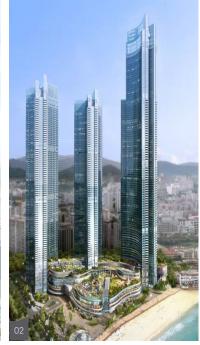

## Other Landmark Projects

- Lotte World Tower
  Hotel & Residence
  B6F/125F, 555m
- 02 Busan LCT 5-Star Signial Hotel
- Oman Shipyard
  2-Dry Dock (410m x 95m)
  1-Floating Dock (300m x 70m)
- 04 Busan New Port
- 2002 World Cup Main Stadium B1F/6F, 58,551.73㎡
- Paradise City
  Hotel & Residence
  330,000m²
- Peru Chinchero New Airprot
  Passenger Terminal: 46,900m2
  Runway 4,000m x 45m
- O8 South-East Seoul Logistics Center B2/7F, 409,319m<sup>2</sup>