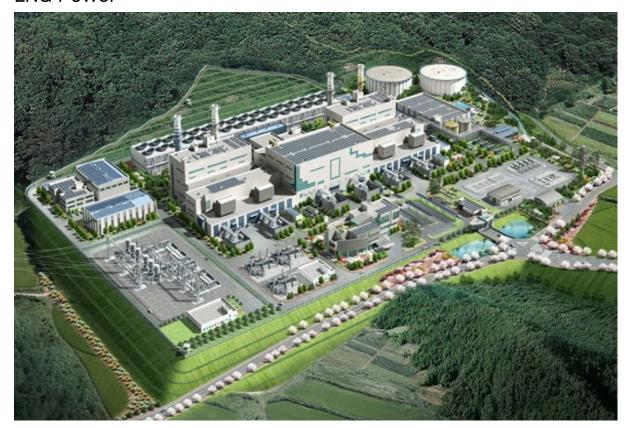

# Combined Cycle Power Plant in Dongducheon

Dongducheon LNG Combined Cycle Power Plant has a 1,716MW of generation capacity. The configuration of this LNG power plant consist of two (2) 858MW units operated by Dongducheon Dream Power starting its COD in March 2015. Hanmiglobal (HG) provides Due Diligence and Lender's Technical Advisor Services

Scope :Lender's Technical Advisor
Client :DongducheonDreamPower
Location :Dongducheon, Korea

Capacity: 1,716MW

Landmark Project
Overseas Activities