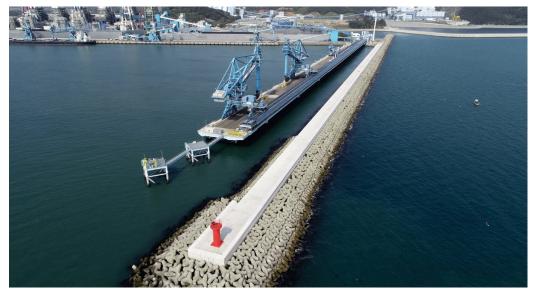

# Jeju Hanlim Offshore Wind Power Plant

Jeju Hanlim Offshore Wind Power Plant is a project with 100MW of generation capacity and will be the first privately owned mega-scale offshore wind project in Korea. The Client, Jeju Hanlim Offshore Wind, consist of five (5) different shareholders with KEPCO as the major shareholder. HanmiGlobal provides technical services to the Client with the Owner's Engineer role

Scope : Owner's Engineer

Client : Jeju Hanlim Offshore wind

Location : Jeju, Korea

Capacity: 100MW(5.56MW x 18Units)

Wind Power Hanmiglobal