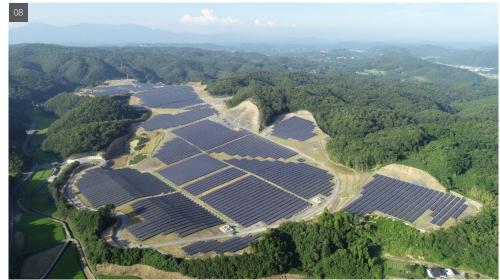

### 08 Okayama Misaki Solar Power Plant

Scope : Project Management Client :IT Solar 3

Location : Misaki, Japan Capacity :34MW

Hanmiglobal Waste to Energy