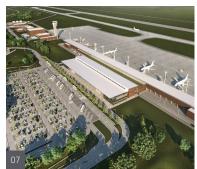

## Other Landmark Projects

- Lotte World Tower
  Hotel & Residence
  B6F/125F, 555m
- 02 Busan LCT 5-Star Signial Hotel
- Oman Shipyard
  2-Dry Dock (410m x 95m)
  1-Floating Dock (300m x 70m)
- 04 Busan New Port
- 2002 World Cup Main Stadium B1F/6F, 58,551.73㎡
- Paradise City
  Hotel & Residence
  330,000m²
- Peru Chinchero New Airprot
  Passenger Terminal: 46,900m2
  Runway 4,000m x 45m
- O8 South-East Seoul Logistics Center B2/7F, 409,319m<sup>2</sup>