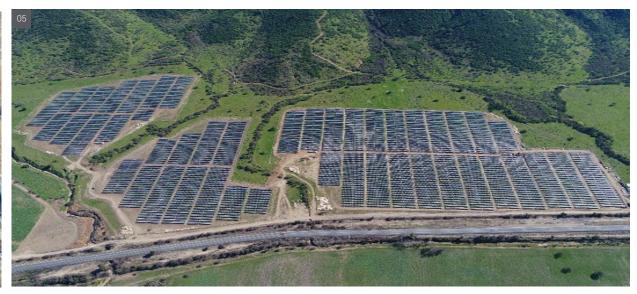

# Yeongam Solar Power Plant

Yeongam Photovoltaic Power Plant is located in Hwalseongsan where the site was an abandoned ranch near the existing wind farm. The total site area is 296ha which is similar to Yeouido's area. Total 246,000 PV module produces 120GWH electricity for a year, and it supplies electricity to 28,000 houses. Also, the adopted Energy Storage System(ESS) enables to secure grid reliability and power quality. HG's PM services shortened the construction period and made COD start by six months earlier, maximizing the Client's profit.

Scope :Project Management
Client :Yeongam Solar Power
Location :Yeongam, Korea

Capacity:100MW

Hanmiglobal Solar Power