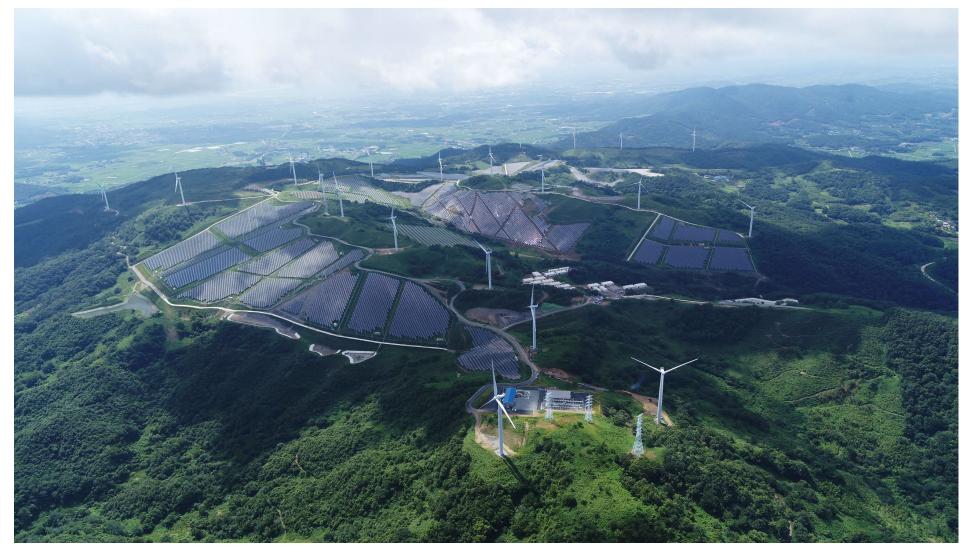

# Yeongam Solar Power Plant

Yeongam Photovoltaic Power Plant is located in Hwalseongsan where the site was an abandoned ranch near the existing wind farm. The total site area is 296ha which is similar to Yeouido's area. Total 246,000 PV module produces 120GWH electricity for a year, and it supplies electricity to 28,000 houses. Also, the adopted Energy Storage System(ESS) enables to secure grid reliability and power quality. HG's PM services shortened the construction period and made COD start by six months earlier, maximizing the Client's profit.

Scope :Project Management
Client :Yeongam Solar Power
Location :Yeongam, Korea

Capacity:100MW

Hanmiglobal Solar Power