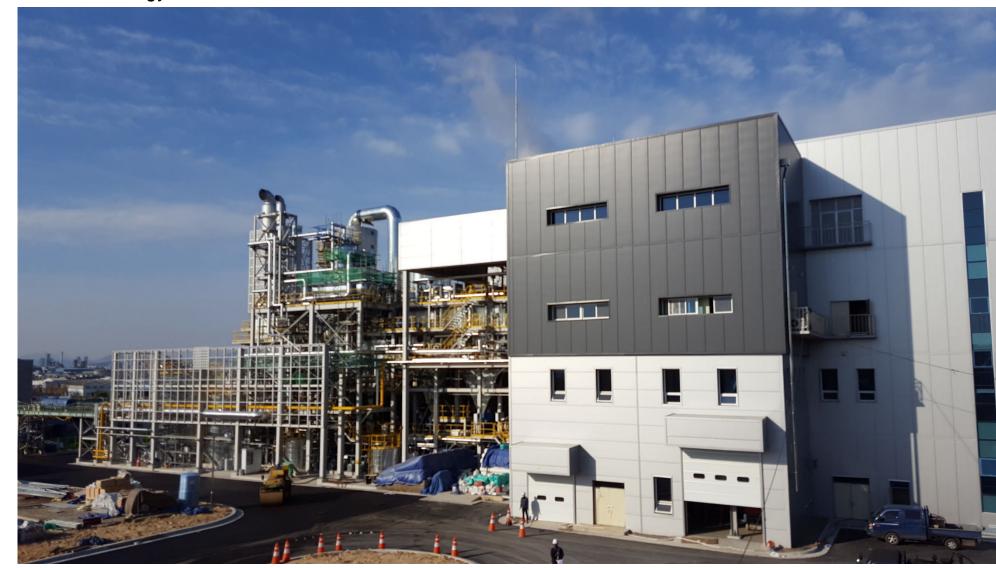

# Ulsan Waste to Energy Project

Ulsan Waste to Energy (WtE) plant is a project of "Resource recovery facilities" incinerating up to 220.8 t/d SRF industrial waste to generate steam of 60 t/h. To maximize its productivity and availability the project has an understanding of DOR (Division of Responsibility) with suburb facilities to avoid overlapped investment in the project. The CODs was July, 2016.

Scope : Project Management

Client :KR Energy
Location :Ulsan, Korea
Capacity :220.8 t/d

Hanmiglobal Waste to Energy