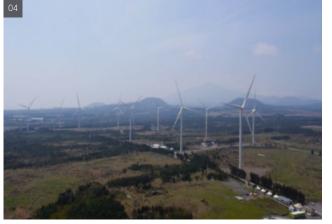

### 01 Uljin Hyunjong Mt Wind Power Plant

Scope : Project Management Client : Uljin Wind Power Co., Ltd

Location : Uljin, Korea

Capacity: 53.4MW(3.6MW x 14Units, 3MW x 1Units)

### 02 Saemanguem Offshore Wind Power Plant

Client :Saemangeum Offshore Wind Co., Ltd

Location : Goonsan, Korea

Capacity: 98.9MW(4.3MW x 23Units)

### 03 Yeongyang Wind Power Plant

Scope : Project Management Client : Yeongyang Eco Power Location : Yeongyang, Korea Capacity: 75.9MW(3.45MW x 22Units)

### 05 Gunwi PoongBack Wind Power Plant

Scope : Project Management Client : Poongbaek Wind Power Co., Ltd Location : Gunwi, Korea

Capacity :82.5MW(5.5MW x 15Units)

Scope : Project Management

### 04 Jeju Gasiri Wind Power Plant

Scope : Project Management Client :SK D&D Location : Jeju Island, Korea Capacity :30MW(3.0MW x 10Units)

Hanmiglobal Solar Power