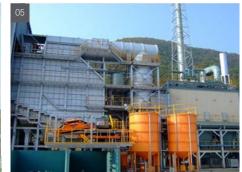

# Ulsan Waste to Energy Project

Ulsan Waste to Energy (WtE) plant is a project of "Resource recovery facilities" incinerating up to 220.8 t/d SRF industrial waste to generate steam of 60 t/h. To maximize its productivity and availability the project has an understanding of DOR (Division of Responsibility) with suburb facilities to avoid overlapped investment in the project. The CODs was July, 2016.

Scope : Project Management

Client :KR Energy
Location :Ulsan, Korea
Capacity :220.8 t/d

Hanmiglobal Waste to Energy