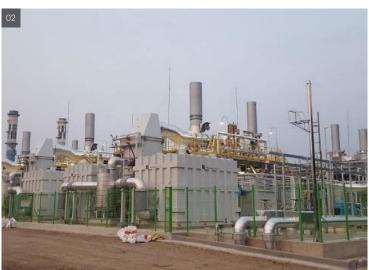

# Godeok Green Energy Power Plant

This project delivered a 20MW capacity Fuel Cell Power Plant in unused land near metro depot in order to increase Seoul city energy-independence. Seven (7) units of 2.8MW capacity Molten Carbonate Fuel Cell were installed at a cost of \$9.3 Million.

Scope : Project Management

Client :SK E&S

Location : Seoul, Korea

Capacity:30MW