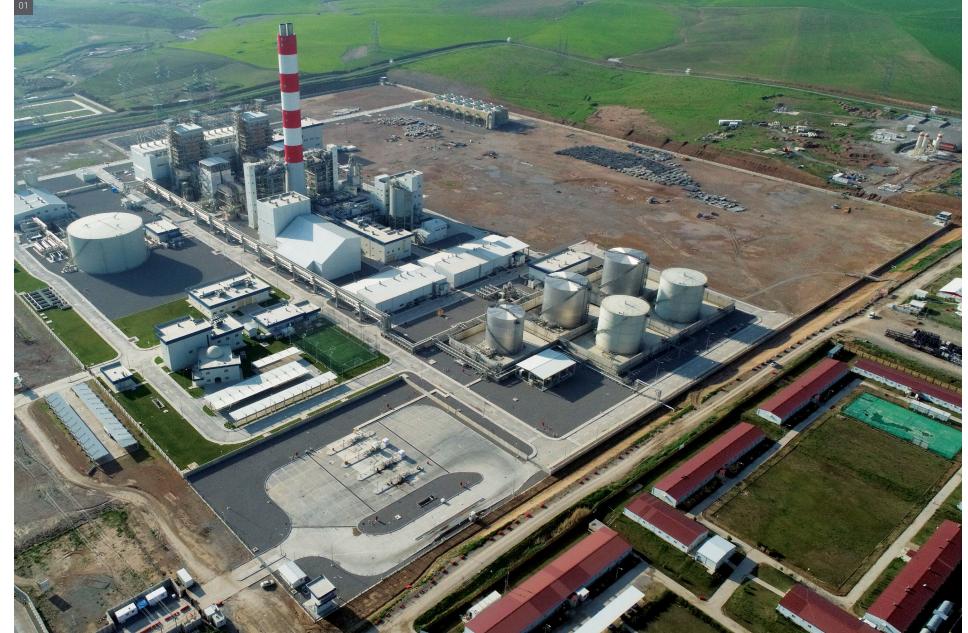

# Goseong Hai Thermal Power Plant

Goseong Hai #1,2 USC (Ultra-Supercritical) coal-fired power plant constructed two (2) 1040MW units of generation capacity. It is the largest IPP (Independent Power Project) in Korea. Hanmiglobal (HG) provides Project Management Services during the Construction and Commissioning Phases of the project.

Scope :Project Management
Client :Goseong Green Power
Location : Goseong, Korea
Capacity: 2,080MW

Coal/Oil-Fired Power Hanmiglobal