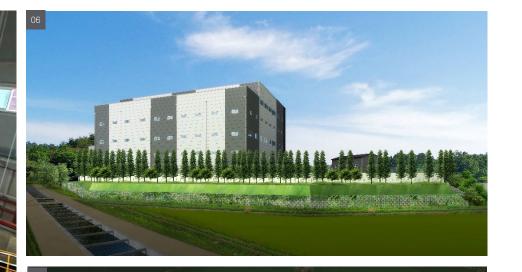

# Yeongam Solar Power Plant

Yeongam Photovoltaic Power Plant is located in Hwalseongsan where the site was an abandoned ranch near the existing wind farm. The total site area is 296ha which is similar to Yeouido's area. Total 246,000 PV module produces 120GWH electricity for a year, and it supplies electricity to 28,000 houses. Also, the adopted Energy Storage System(ESS) enables to secure grid reliability and power quality. HG's PM services shortened the construction period and made COD start by six months earlier, maximizing the Client's profit.

Scope :Project Management
Client :Yeongam Solar Power
Location :Yeongam, Korea

Capacity:100MW

Hanmiglobal Solar Power