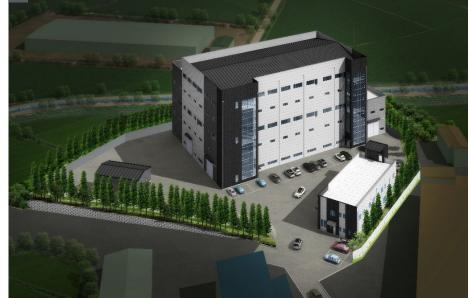

# Godeok Green Energy Power Plant

This project delivered a 20MW capacity Fuel Cell Power Plant in unused land near metro depot in order to increase Seoul city energy-independence. Seven (7) units of 2.8MW capacity Molten Carbonate Fuel Cell were installed at a cost of \$9.3 Million.

Scope : Project Management

Client :SK E&S

Location : Seoul, Korea

Capacity:30MW