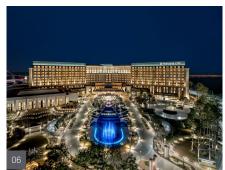

## Other Landmark Projects

- Lotte World Tower
  Hotel & Residence
  B6F/125F, 555m
- 02 Busan LCT 5-Star Signial Hotel
- Oman Shipyard
  2-Dry Dock (410m x 95m)
  1-Floating Dock (300m x 70m)
- 04 Busan New Port
- 2002 World Cup Main Stadium B1F/6F, 58,551.73㎡
- Paradise City
  Hotel & Residence
  330,000m²
- Peru Chinchero New Airprot
  Passenger Terminal: 46,900m2
  Runway 4,000m x 45m
- O8 South-East Seoul Logistics Center B2/7F, 409,319m<sup>2</sup>