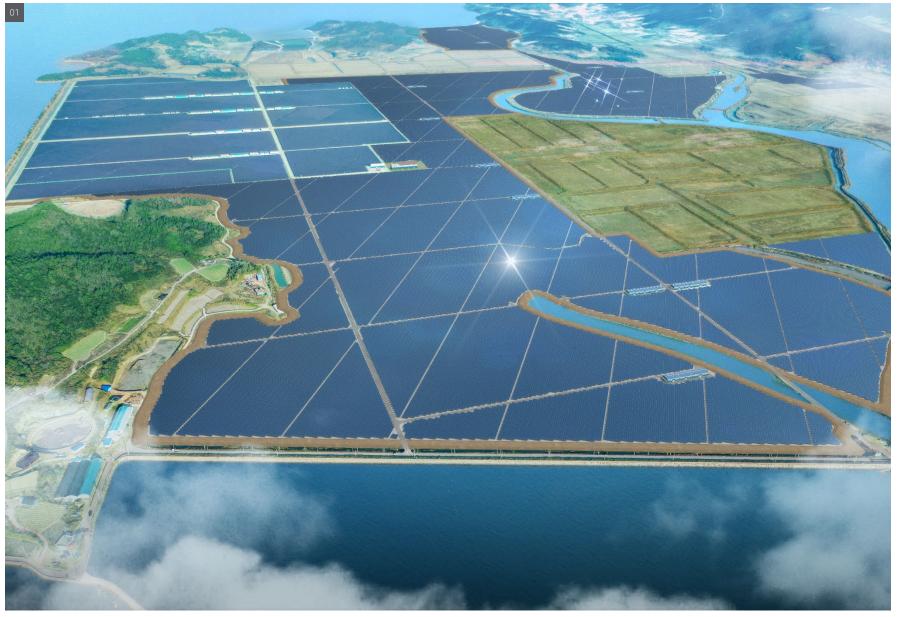

# Yeongam Solar Power Plant

Yeongam Photovoltaic Power Plant is located in Hwalseongsan where the site was an abandoned ranch near the existing wind farm. The total site area is 296ha which is similar to Yeouido's area. Total 246,000 PV module produces 120GWH electricity for a year, and it supplies electricity to 28,000 houses. Also, the adopted Energy Storage System(ESS) enables to secure grid reliability and power quality. HG's PM services shortened the construction period and made COD start by six months earlier, maximizing the Client's profit.

Scope :Project Management
Client :Yeongam Solar Power
Location :Yeongam, Korea

Capacity:100MW

Hanmiglobal Solar Power