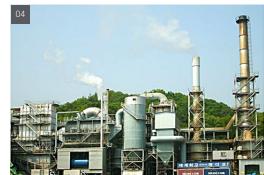

# Goseong Hai Thermal Power Plant

Goseong Hai #1,2 USC (Ultra-Supercritical) coal-fired power plant constructed two (2) 1040MW units of generation capacity. It is the largest IPP (Independent Power Project) in Korea. Hanmiglobal (HG) provides Project Management Services during the Construction and Commissioning Phases of the project.

Scope :Project Management
Client :Goseong Green Power
Location : Goseong, Korea
Capacity: 2,080MW

Coal/Oil-Fired Power Hanmiglobal