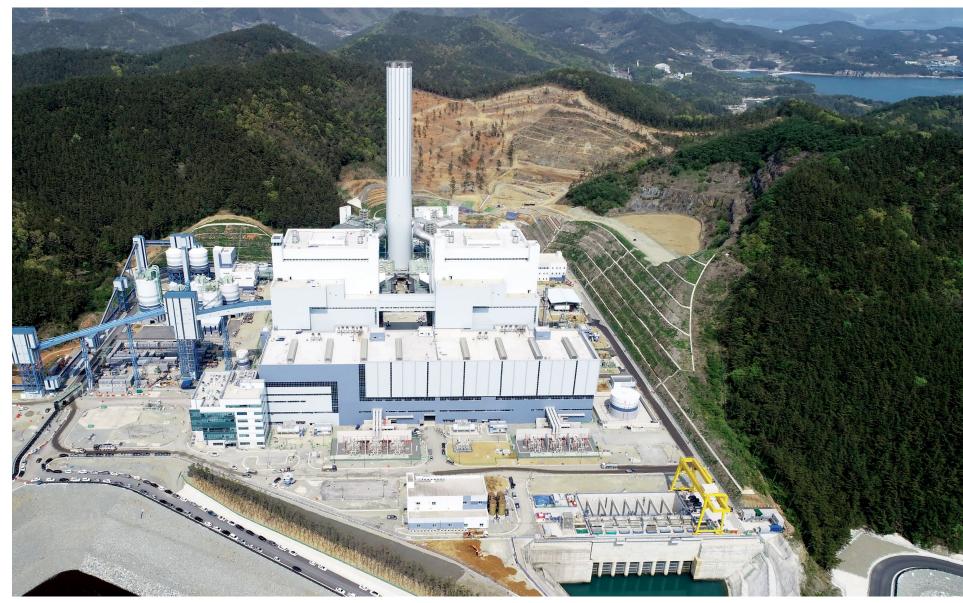

# Goseong Hai Thermal Power Plant

Goseong Hai #1,2 USC (Ultra-Supercritical) coal-fired power plant constructed two (2) 1040MW units of generation capacity. It is the largest IPP (Independent Power Project) in Korea. Hanmiglobal (HG) provides Project Management Services during the Construction and Commissioning Phases of the project.

Scope :Project Management
Client :Goseong Green Power
Location : Goseong, Korea
Capacity: 2,080MW

Coal/Oil-Fired Power Hanmiglobal